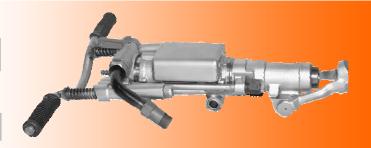

## PHQ220JHMAVL Anti-Vibration Jackleg

Light weight high frequency drill delivers fast penetration, and strong torque.

Convenient throttle handle control at the backhead with a motorcycle grip type feed control mounted on the pusher leg for ease of operation.

# PHQ220JHMAVL Jackleg Drill

PHQ's newest AV JackLeg Drill has a wide grip spring loaded T- handle to provides stable gripping and vibration free use with feed controls conveniently located on the light pusher leg

# PHQ220AVJackleg Drill