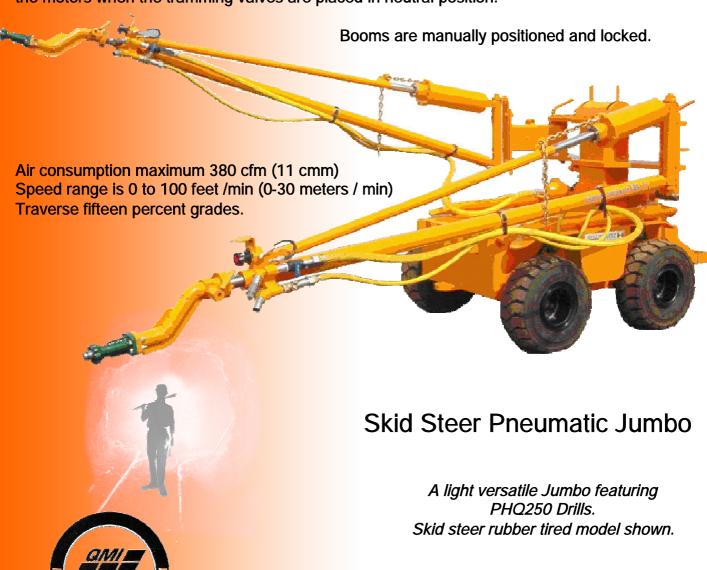

## PHQ Two Boom Long Tom Jumbo

The skid-steer carrier is a fully-mobile, self-propelled wheeled carrier suitable for most underground applications. Featuring strong independent pneumatic 6.5 hp (4.85 kw) geared motors chain driving four solid rubber tires Breaking provided by pneumatic back-pressure in the motors when the tramming valves are placed in neutral position.

## **Specifications**

Weight of Carrier 5500 lbs (2500 kg) Carrier Speed 100 ft/min (30m .min)

Traverses fifteen percent grades

PHQ250 Drills

© 2008 Parts HeadQuarters Inc. All Rights Reserved.

PB001.09.2008