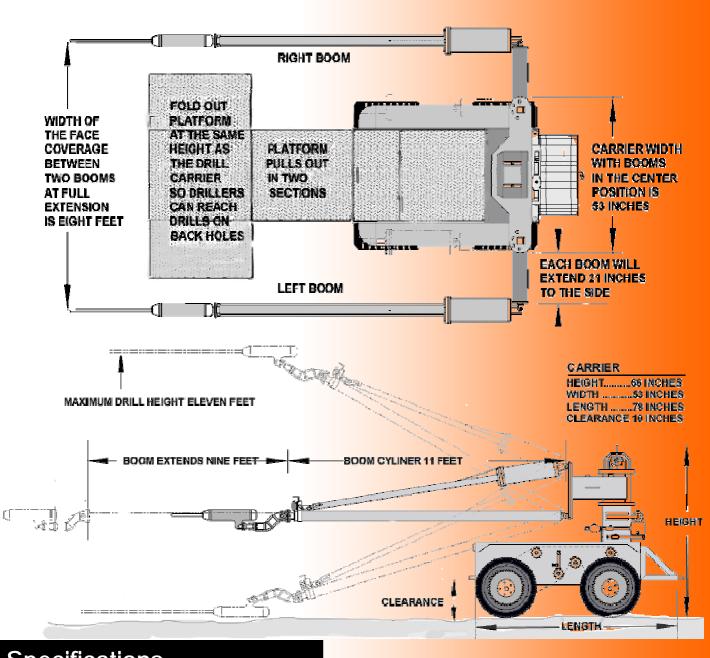

## **Specifications**

Weight of Carrier 5500 lbs (2500 kg) Carrier Speed 100 ft/min (30m .min)

Traverses fifteen percent grades

PHQ250 Drills

© 2008 Parts HeadQuarters Inc. All Rights Reserved.

PB001.09.2008